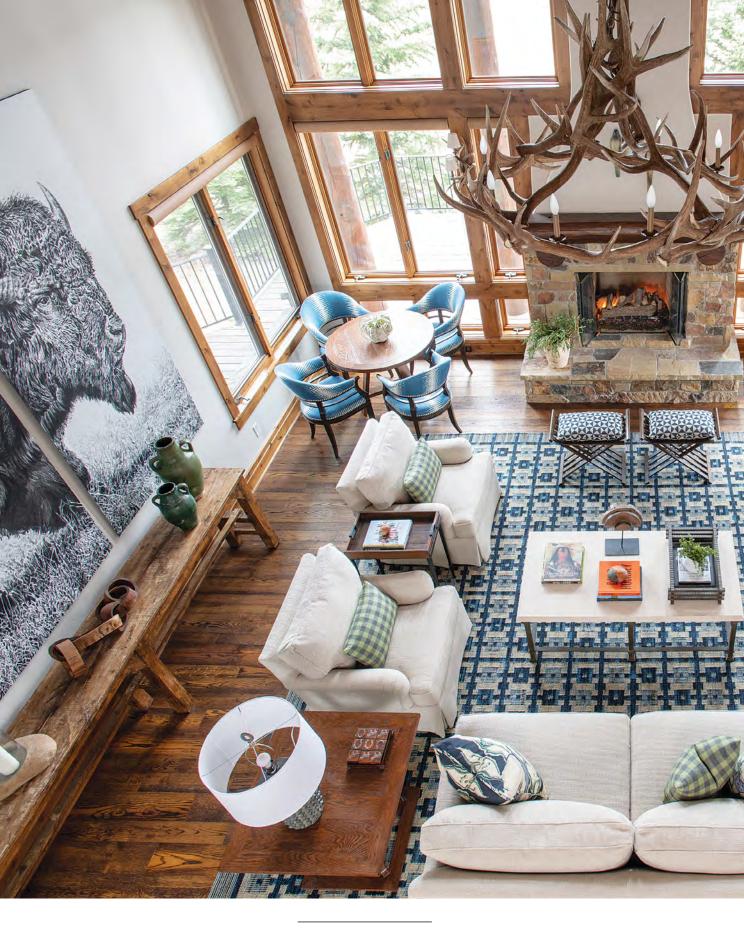

## In the Heights

DESIGNER: KARA ADAM PHOTOGRAPHER: MICHAEL HUNTER

ited high in the Elk Mountains, Crested Butte has long been a favorite vacation destination, especially for one Dallas family whose husband has been coming to the town since he was child. When they decided to build a modern mountain home there, they asked designer **KARA ADAM** to

merge her vision of family-friendly comfort with the area's rugged mountain aesthetics. Working with Jim Barney of Freestyle Architects, she conjured an expansive interior centered on a double-height living room and infused with the surrounding area's palette of rich blues and greens, cloudy grays, dark woods, and vibrant patterns—a bonus when you have three young, spill-prone children. The owners love to entertain, so there are multiple bars, numerous seating areas, and an expansive catering kitchen, and the place is party-ready at a moment's notice.