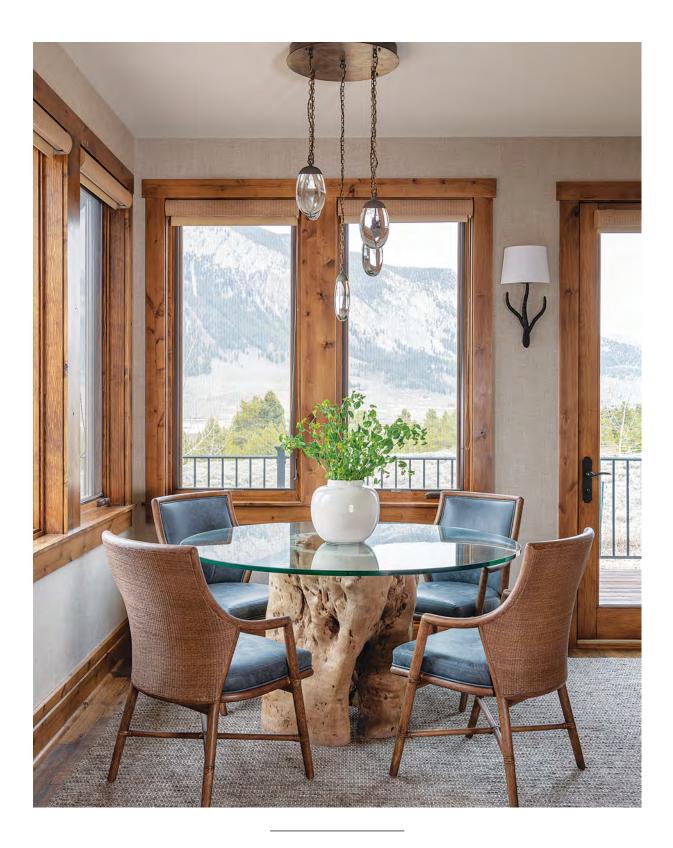

merge her vision of family-friendly comfort with the area's rugged mountain aesthetics. Working with Jim Barney of Freestyle Architects, she conjured an expansive interior centered on a double-height living room and infused with the surrounding area's palette of rich blues and greens, cloudy grays, dark woods, and vibrant patterns—a bonus when you have three young, spill-prone children. The owners love to entertain, so there are multiple bars, numerous seating areas, and an expansive catering kitchen, and the place is party-ready at a moment's notice.