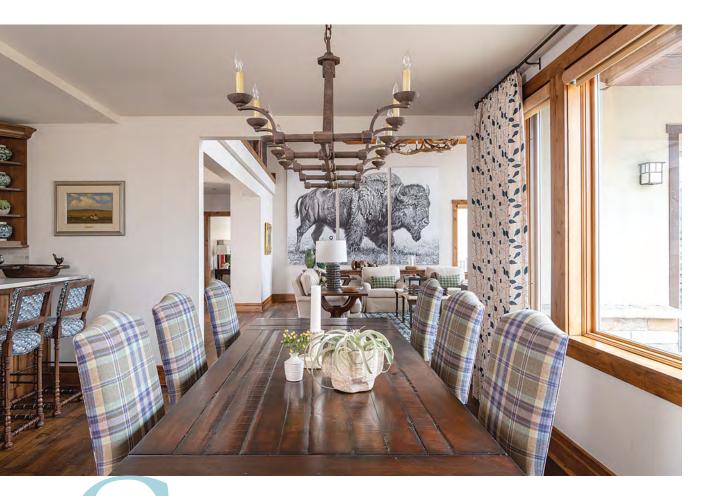

## In the Heights

DESIGNER: KARA ADAM PHOTOGRAPHER: MICHAEL HUNTER

ited high in the Elk Mountains, Crested Butte has long been a favorite vacation destination, especially for one Dallas family whose husband has been coming to the town since he was child. When they decided to build a modern mountain home there, they asked designer **KARA ADAM** to

merge her vision of family-friendly comfort with the area's rugged mountain aesthetics. Working with Jim Barney of Freestyle Architects, she conjured an expansive interior centered on a double-height living room and infused with the surrounding area's palette of rich blues and greens, cloudy grays, dark woods, and vibrant patterns—a bonus when you have three young, spill-prone children. The owners love to entertain, so there are multiple bars, numerous seating areas, and an expansive catering kitchen, and the place is party-ready at a moment's notice.