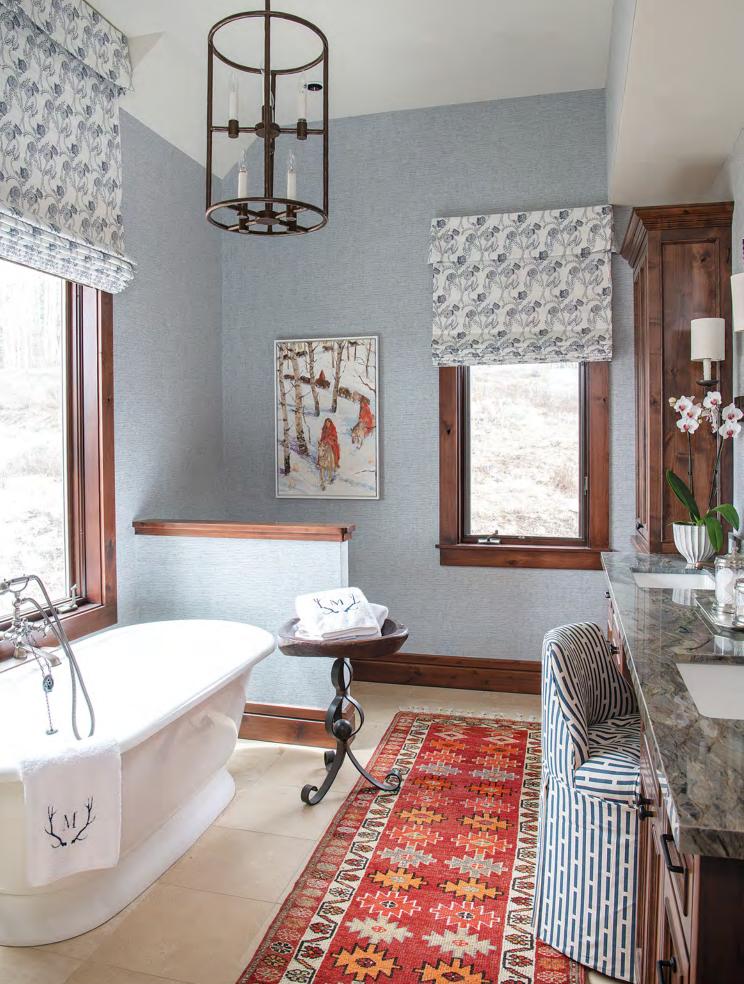

merge her vision of family-friendly comfort with the area's rugged mountain aesthetics. Working with Jim Barney of Freestyle Architects, she conjured an expansive interior centered on a double-height living room and infused with the surrounding area's palette of rich blues and greens, cloudy grays, dark woods, and vibrant patterns—a bonus when you have three young, spill-prone children. The owners love to entertain, so there are multiple bars, numerous seating areas, and an expansive catering kitchen, and the place is party-ready at a moment's notice.