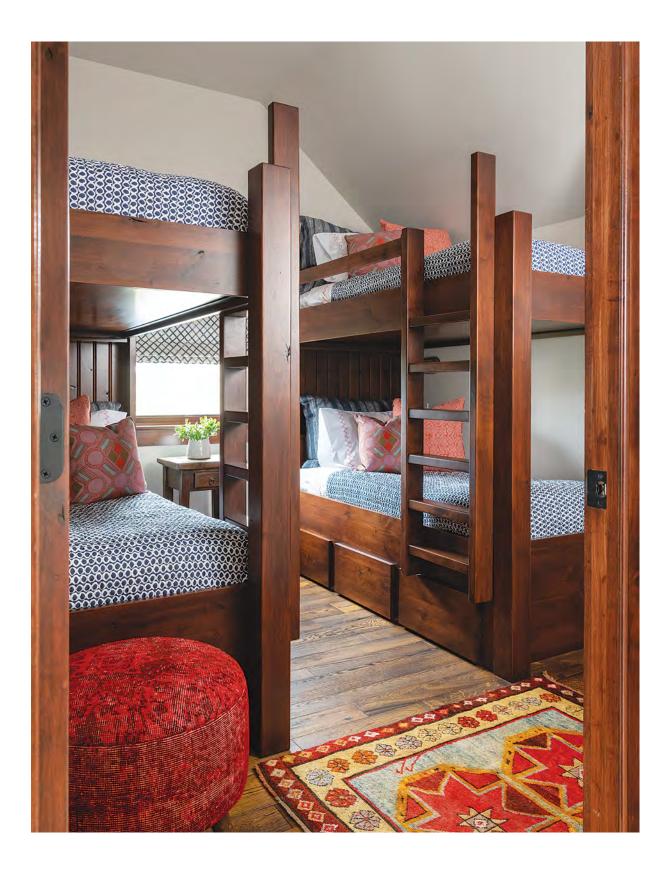

merge her vision of family-friendly comfort with the area's rugged mountain aesthetics. Working with Jim Barney of Freestyle Architects, she conjured an expansive interior centered on a double-height living room and infused with the surrounding area's palette of rich blues and greens, cloudy grays, dark woods, and vibrant patterns—a bonus when you have three young, spill-prone children. The owners love to entertain, so there are multiple bars, numerous seating areas, and an expansive catering kitchen, and the place is party-ready at a moment's notice.